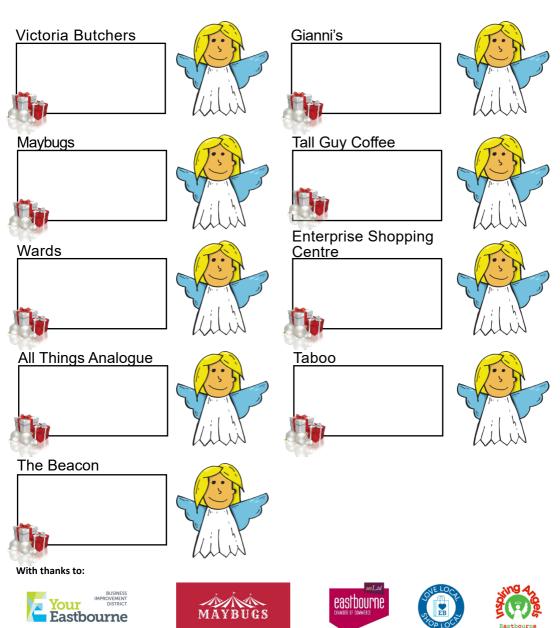

## **Inspiring Angel Trail**

Can you find the angels located in shops and businesses in Eastbourne Town Centre?

Help us find five or more angels across the town.

Check out our Facebook Page (Inspiring Angels Eastbourne) and website eastbourneangels.com for clues!

## **Inspiring Angel Trail**

Angels are located across the town centre, in the Beacon, Cornfield Road, Little Chelsea, the Enterprising Shopping Centre and Victoria Place. Can you find their names?